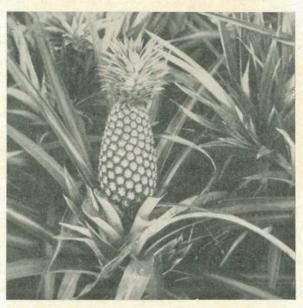

it quality and yield. "Collar-of-slips" and other objectionable types are automatically eliminated and, by raising the general level of vigour of a plantation, losses from diseases are

reduced. In many Queensland plantations, the depression in yield which results from the cultivation of defective types probably exceeds the losses caused by diseases and pests of all kinds. The latter usually attract more attention simply because they are more conspicuous.

Time of the Year and Stage of Plant Development at which Selection should be Carried Out .- Before considering the plant and fruit characters on which selection is based, attention must again be drawn to the fact that environmental influences exert a profound effect not only on vigour of growth, but also on type of growth. The size and



Plate 22.

WINTER TYPE OF SMOOTH CAYENNE (SOUTH-EASTERN QUEENSLAND.)-With upper leaves cut away to show extent to which growth of suckers has been retarded by unfavourable climatic conditions. Note conical shape of the fruit, which is characteristic for this time of the year.

shape of the fruit, the type of crown, the number of suckers and slips which are produced, and the stage of development which they may have attained when the fruit matures—all these characters, as well as others, differ in degree of expression according to the conditions under which a plant is grown. In south-eastern Queensland, fruit size tends to increase during the winter months, but the growth of suckers is greatly retarded and the development of slips is generally entirely suppressed (Plate Opposite tendencies