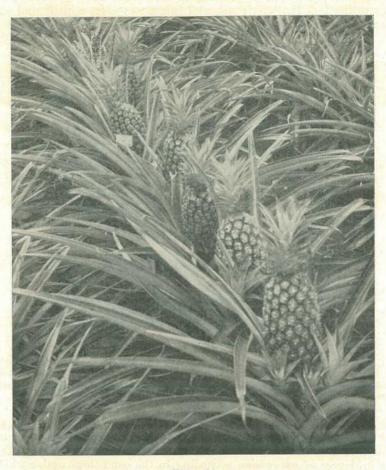

rmal varietal type. Propagation in this way of new varieties or varietal strains from a single plant is known as *clonal selection*, since all of the plants which stem from one individual are said to constitute a clone. Except for minor differences arising from environmental influences, all of the plants

belonging to a clone are alike (Plate 21). Ordinarily, the plant population of a pineapple plantation is made up of a large number of clones, but the differences which exist between many of these are imperceptibly small. Consequently, in one field numbers of inherently different plants may display similar characters. If these characters are of a desirable type their occurrence in succeeding plantings may be intensified by propagating only from plants which exhibit them. This is known as



Plate 21.

A CLONE OF SIX PLANTS OF A DESIRABLE TYPE OF SMOOTH CAYENNE, ALL OF WHICH WERE PROPAGATED FROM A SINGLE PARENT.—Note the high degree of uniformity displayed.

mass selection. While clonal and mass selection are both of great value in effecting improvements in pineapple varieties the former is employed chiefly for developing new strains and the latter for raising the level of productivity of existing strains.

Methodically carried out, mass selection leads to a rapid improvement in plant type, fruit quality and yield. "Collar-of-slips" and other objectionable types are automatically eliminated and, by raising the general level of vigour of a plantation, losses from diseases are

reduced. In many Queensland plantations, the depression in yield which results from the cultivation