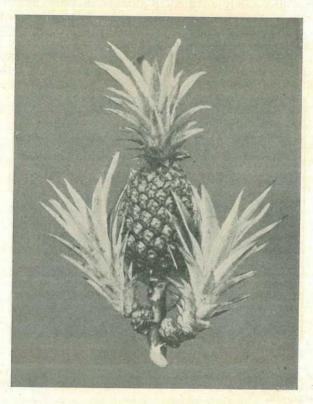

on the parent stem, are all factors which must be taken into account in assessing the vegetative characteristics of a plant. These and other points bearing on the choice of both plant and fruit characters have already been discussed in Chapter II. For the sake of

emphasis, however, attention may again be directed towards the necessity for selecting only from plants in which all of the slips are attached low down on the fruit stalk (Plate 24).

The same discrimination should be exercised with regard to fruit characters as is made with respect to vegetative ones. The size and relative weight of the fruit, its shape, the degree of prominence displayed by the eyes, the nature of the crown and the length of the fruit stalk are all points which should be taken into consideration in selecting



Plate 24.
SLIPS DESIRABLY PLACED ON THE FRUIT STALK.

improved types. The texture, colour, and flavour of the flesh are also important characters, but it is impracticable to determine these without sacrificing the fruit. In mass selection, uniformity of type is a desired quality, particularly with respect to the period at which the fruit matures. Apart from this, late maturing plants often possess objectionable tendencies and should be rejected whatever other attributes they may exhibit. Finally, only disease-free plants should receive consideration in carrying out a selection programme, more especially in fields in which wilt or other diseases occur.

Practical Mass Selection Methods.—Of the various mass selection methods which have been devised, two have been shown to be eminently prac