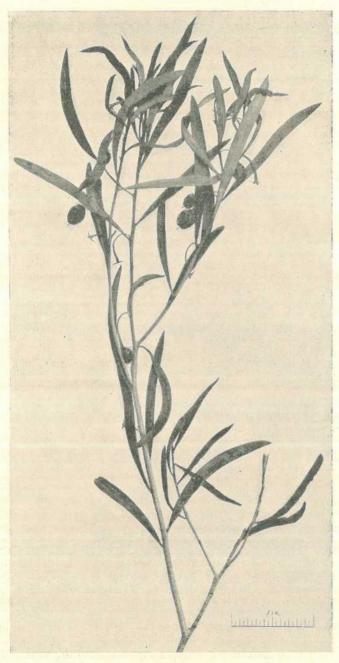

ed material. The abomasum showed many haemorrhages in the walls. In another bullock the fourth stomach was black, and most of the small intestine was full of black material. The dung in the large intestine was hard and apparently covered with layers of the organ, which seemed to have become detached.

<sup>\*</sup> Its botanical name is Myoporum deserti.

<sup>†</sup> Myoporaceae.

<sup>‡</sup> Eremophila maculata.

<sup>§</sup> Myoporum acuminatum.

<sup>||</sup> Eremophila Latrobei.

The principal damage by this plant, as with many other poisonous plants, occurs when stock are travelling and hungry. It has frequently been noticed that paddock stock are rarely affected by native poisonous plants, unless the climatic conditions, such as the prevalence of drought, are particularly severe.



Plate 11.

ELLANGOWAN POISON BUSH.—Specimen showing the dried fruits. The curved stalks of the fruits are shown.

# "Queensland Spinach."

Dr. E. Hirschfeld, M.D., Bybera, Goondiwindi District, in a letter to the Hon. T. L. Williams, Minister for Agriculture and Stock, writes under date 3rd June, 1943—

There has been this year a good growth of herbage in the West. Outstanding from amongst this herbage, because of its profuse growth, is the Creeping Saltbush—long known as a valuable stock feed. Recognising its worth, I made it my business to learn more about this plant: its mode of growth, its habitat, and, more particularly, its rooting system. The data and specimens collected should be the starting point of further investigations, which promise to be of benefit to the pastoral industry