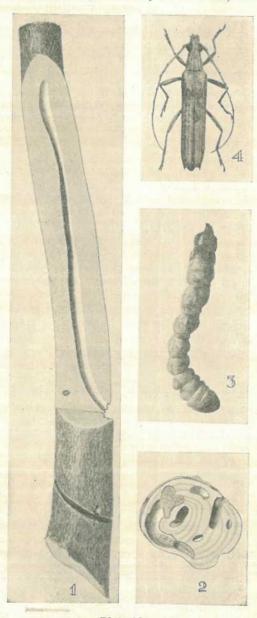

hich are all essential for the maintenance of healthy, vigorous trees. The trees should be kept as free as possible from injuries, and if it is necessary to climb on them sandshoes should be worn. Pruning cuts on the larger branches should be sealed with a grafting wax or crude petroleum jelly. The trees should also be regularly examined for borer injuries: otherwise injury might not be detected until branches are dying. However, the waste material ejected from tunnels through vent holes can often be seen in time to save the branch. The grub can then be killed by inserting a piece of pliable wire into a vent hole and working it down the branch. better method is to first plug all the vent holes, except one on the upper side of the branch, with soap or other plastic material; a little car-



Plate 16.
CITRUS BRANCH BORER.

Fig. 1.—Branch showing larval tunnelling. Fig. 2.—Cross-section of damaged branch. Fig. 3.—Full-grown branch borer larva, natural size. Fig. 4.—Branch borer adult, natural size.

bon bisulphide is dropped into the open hole, which is then also sealed. The fumes evolved from the fumigant travel along the tunnel and kill the grub. If the branch is obviously dead or dying, it should be cut off as soon as its serious condition is noticed and the grub destroyed. The cut must be made in healthy bark tissue, but need not be below the limit of the grub's activity, provided the insect remaining in the branch is destroyed either by pliable wire or by fumigation; the cut should be sealed as in the case of pruning cuts. Dead wood, of course, should be completely remov