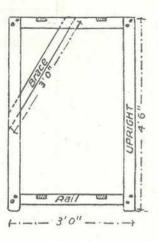

ung on galvanised iron staples to inside of top rail of front. It should be so hung that when the door is opened the gutter will swing forward far enough to catch any drips. In closing the door should push the gutter back. A small gutter made of galvanised iron should be fixed with galvanised iron clouts to outside of bottom rails, with a fall to the corner most convenient for running water off. The basin on top may be any watertight vessel into which strands of wool are placed to syphon the water out on to the hessian. The drawings for the sake of clearness show the framework without any covering. All the framework is to be covered externally with hessian fixed with copper tacks to rails and uprights. The hessian should be washed before being used to rid it of the smell of the dressing.







Plate 17.

# PRODUCTION RECORDING.

List of cows and heifers tested officially by officers of the Department of Agriculture and Stock and which have qualified for entry into the Advanced Register of the Herd Books of the Australian Illawarra Shorthorn Society, the Jersey Cattle Society, and the Ayrshire Cattle Society, production records for which were compiled during the month of May, 1943 (273 days unless otherwise stated).

| Name.                                        |       |       |      |        | Owner.