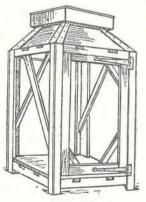

on galvanised iron staples to inside of top rail of front. It should be so hung that when the door is opened the gutter will swing forward far enough to catch any drips. In closing the door should push the gutter back. A small gutter made of galvanised iron should be fixed with galvanised iron clouts to outside of bottom rails, with a fall to the corner most convenient for running water off. The basin on top may be any watertight vessel into which strands of wool are placed to syphon the water out on to the hessian. The drawings for the sake of clearness show the framework without any covering. All the framework is to be covered externally with hessian fixed with copper tacks to rails and uprights. The hessian should be washed before being used to rid it of the smell of the dressing.







Plate 17.

# PRODUCTION RECORDING.

List of cows and heifers tested officially by officers of the Department of Agriculture and Stock and which have qualified for entry into the Advanced Register of the Herd Books of the Australian Illawarra Shorthorn Society, the Jersey Cattle Society, and the Ayrshire Cattle Society, production records for which were compiled during the month of May, 1943 (273 days unless otherwise stated).

| Name.                                        |       |       |      |        | Owner.