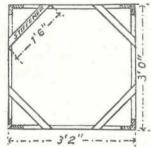

g on galvanised iron staples to inside of top rail of front. It should be so hung that when the door is opened the gutter will swing forward far enough to catch any drips. In closing the door should push the gutter back. A small gutter made of galvanised iron should be fixed with galvanised iron clouts to outside of bottom rails, with a fall to the corner most convenient for running water off. The basin on top may be any watertight vessel into which strands of wool are placed to syphon the water out on to the hessian. The drawings for the sake of clearness show the framework without any covering. All the framework is to be covered externally with hessian fixed with copper tacks to rails and uprights. The hessian should be washed before being used to rid it of the smell of the dressing.







Plate 17.

# PRODUCTION RECORDING.

List of cows and heifers tested officially by officers of the Department of Agriculture and Stock and which have qualified for entry into the Advanced Register of the Herd Books of the Australian Illawarra Shorthorn Society, the Jersey Cattle Society, and the Ayrshire Cattle Society, production records for which were compiled during the month of May, 1943 (273 days unless otherwise stated).

| Name.                                        |       |       |      |        | Owner.